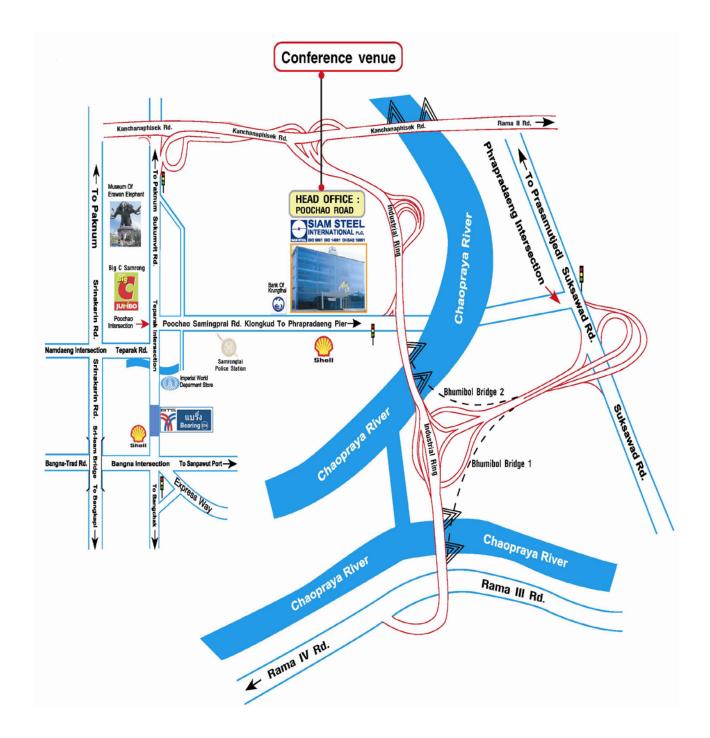

## **Location Map for 2016 Annual General Shareholders' Meeting**

## SIAM STEEL INTERNATIONAL PUBLIC COMPANY LIMITED

51 Moo 2, Poochao Rd., Bangyaprak, Phrapradaeng, Samutprakarn 10130, Thailand. Tel. +66 2384 2876, 2384 3000, 2384 3040

**Remark**: To facilitate the shareholders and proxies who will be attending the meeting, we will provide a shuttle service for the route between BTS Bearing Station and the Conference Venue, The shuttle vans will be stationed at the pick-up point at Shell Gas Station near Bearing Station and will depart at 13.30 p.m. After, the meeting, the shuttle vans will depart from the Conference Venue returning to BTS Bearing Station at around 17.30 p.m.