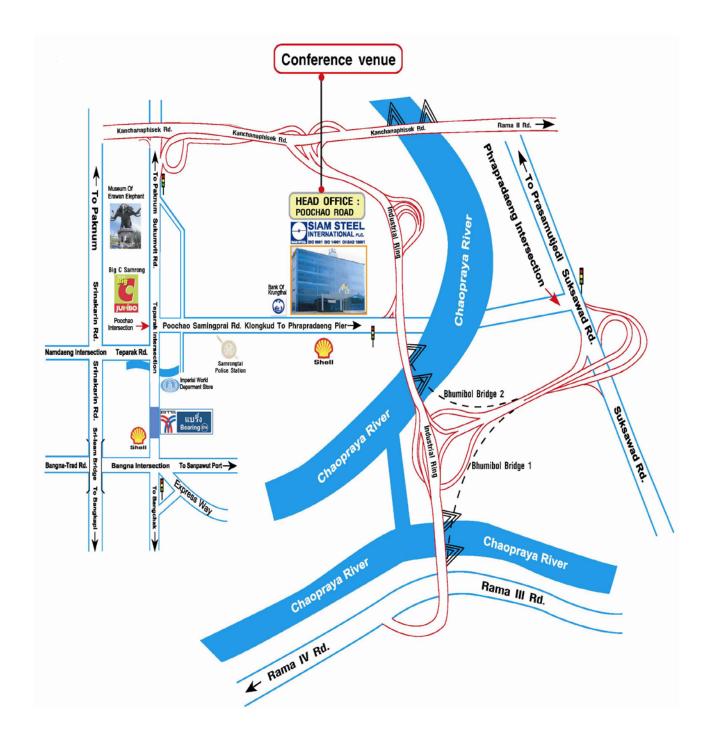

## **Location Map for 2015 Annual General Shareholders' Meeting**

## SIAM STEEL INTERNATIONAL PUBLIC COMPANY LIMITED

51 Moo 2, Poochao Rd., Bangyaprak, Phrapradaeng, Samutprakarn 10130, Thailand. Tel. +66 2384 2876, 2384 3000, 2384 3040

**Remark**: To facilitate the shareholders and proxies who will be attending the meeting, we will provide a shuttle service for the route between BTS Bearing Station and the Conference Venue, The shuttle vans will be stationed at the pick-up point at Shell Gas Station near Bearing Station and will depart at 13.30 p.m. After, the meeting, the shuttle vans will depart from the Conference Venue returning to BTS Bearing Station at around 17.30 p.m.