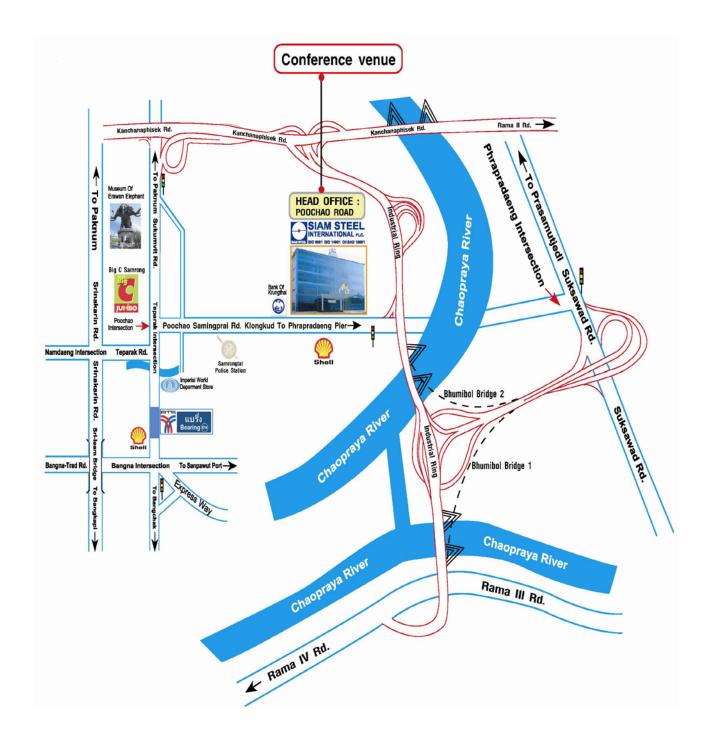

## **Location Map for the Extraordinary General Meeting of Shareholders No.1/2015**

SIAM STEEL INTERNATIONAL PUBLIC COMPANY LIMITED

51 Moo 2, Poochao Rd., Bangyaprak, Phrapradaeng, Samutprakarn 10130, Thailand. Tel. +66 2384 2876, 2384 3000, 2384 3040

**Remark**: To facilitate the shareholders and proxies who will be attending the meeting, we will provide a shuttle service for the route between BTS Bearing Station and the Conference Venue, The shuttle vans will be stationed at the pick-up point at Shell Gas Station near Bearing Station and will depart at 13.30 p.m. After, the meeting, the shuttle vans will depart from the Conference Venue returning to BTS Bearing Station at around 17.30 p.m.